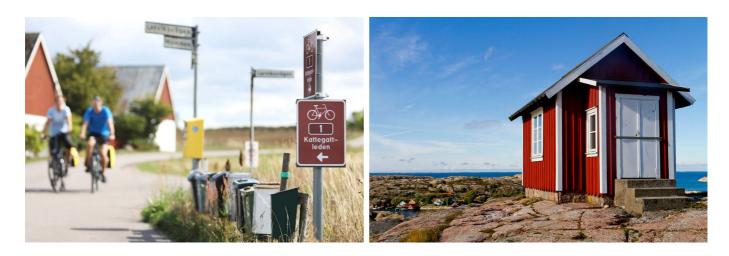

### Cycle along the Kattegat route, Sweden's first national bike route.

With start in Halmstad you cycle in four stages along Sweden's picturesque West coast through charming fishing villages and small ports. The Kattegat route mostly follows the sea, travel through open countryside, exciting nature reserves and lush farmlands. As you draw closer to Gothenburg you will notice a shift in the landscape, with scenic cliffs, lush forests, sheltered bays and quaint harbours along the way. The culinary speciality of this region is seafood, which is the biggest celebrity on this bike tour. Discover the West coast and enjoy everything the region is so well-known for!

Halmstad - Falkenberg ca. 60 km

Today Sweden's most famous beach is awaiting you: Tylösand. Not only the beach but also the hotel of the same name is worth a visit. The trip continues north along the coast. The sea, open countryside, exciting nature reserves and lush farmland lies along the following stretch. You pass Ugglarp, a small coastal community with famous vegetable gardens and a nice seaside resort. The route leads you over beautiful Grimsholmen to Falkenberg, which is one of the oldest medieval towns in the region of Halland.